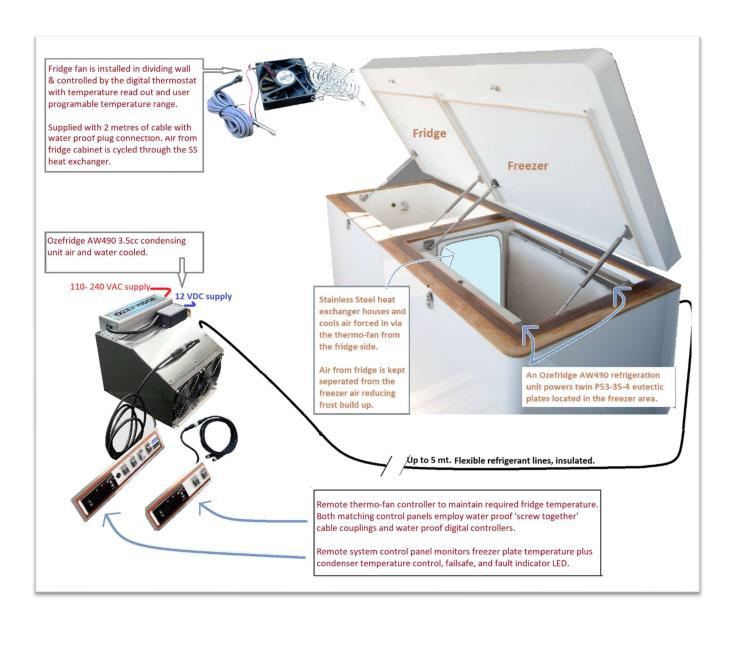

## Very popular fridge freezer twin plate package with thermos fan kit

AW480 Air / Water cooled Refrigeration Unit. 12VDC and 240VAC operation.

The remote kit now uses waterproof cable connections

Twin plates installed

Electrical assemblies like waterproof digital controllers, MDM, and sealed relay box are coupled using waterproof connections.

Fresh water recycle pump

Twin plate package. Operates as air cooled only with water automatically introduced if / when discharge temp reaches 109.4F (off at 98.6F Proper condensing management eliminates under or over condensing)

The AW490 has the operating capacity to freeze down twin 24.8" x 13.7" x 1.6" Eutectic Plates.