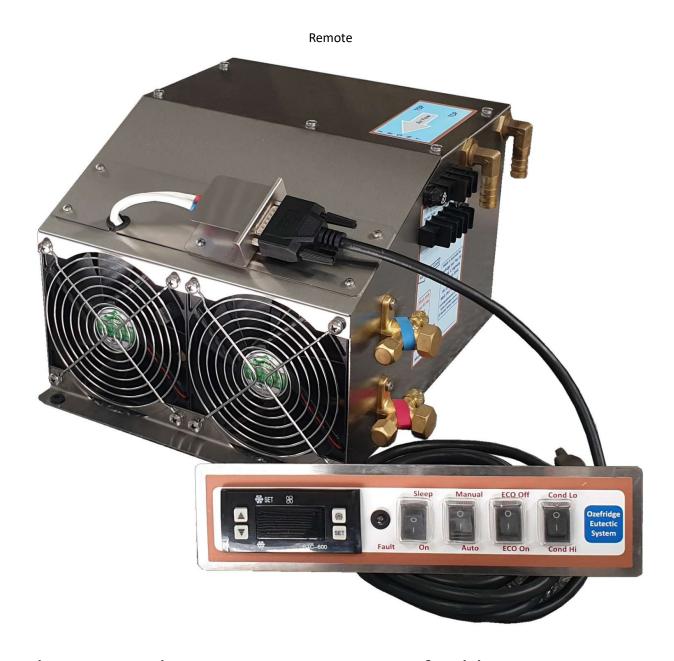

Electrical assemblies like waterproof digital controllers, MDM, and sealed relay box are coupled using waterproof connections.

Fresh water recycle pump

Twin plate package. Operates as air cooled only with water automatically introduced if / when discharge temp reaches 109.4F (off at 98.6F Proper condensing management eliminates under or over condensing)