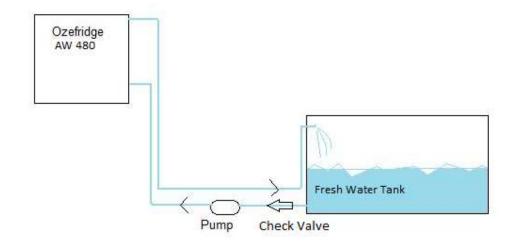

Electrical assemblies like waterproof digital controllers, MDM, and sealed relay box are coupled using waterproof connections.

Fresh water recycle pump

Twin plate package. Operates as air cooled only with water automatically introduced if / when discharge temp reaches 109.4F (off at 98.6F Proper condensing management eliminates under or over condensing)