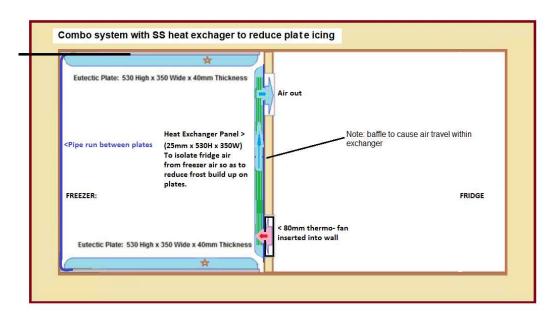

The AW490 has the operating capacity to freeze down twin 24.8" x 13.7" x 1.6" Eutectic Plates.