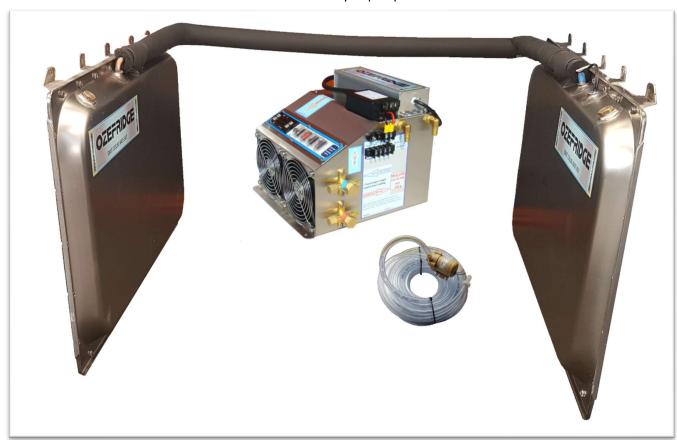

## Very popular fridge freezer twin plate package with thermos fan kit

AW480 Air / Water cooled Refrigeration Unit. 12VDC and 240VAC operation.

The remote kit now uses waterproof cable connections

Twin plates installed

Electrical assemblies like waterproof digital controllers, MDM, and sealed relay box are coupled using waterproof connections.

Fresh water recycle pump

Twin plate package. Operates as air cooled only with water automatically introduced if / when discharge temp reaches 109.4F (off at 98.6F Proper condensing management eliminates under or over condensing)

The AW490 has the operating capacity to freeze down twin 24.8" x 13.7" x 1.6" Eutectic Plates.