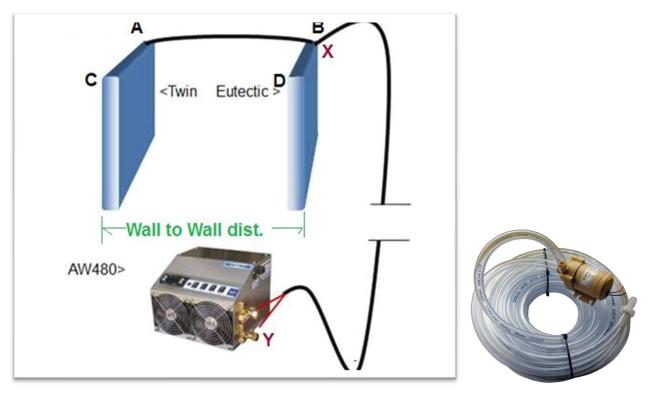

## Very popular fridge freezer twin plate package with thermos fan kit

AW480 Air / Water cooled Refrigeration Unit. 12VDC and 240VAC operation.

The remote kit now uses waterproof cable connections

Twin plates installed

Electrical assemblies like waterproof digital controllers, MDM, and sealed relay box are coupled using waterproof connections.

Fresh water recycle pump

Twin plate package. Operates as air cooled only with water automatically introduced if / when discharge temp reaches 109.4F (off at 98.6F Proper condensing management eliminates under or over condensing)

The AW490 has the operating capacity to freeze down twin 24.8" x 13.7" x 1.6" Eutectic Plates.