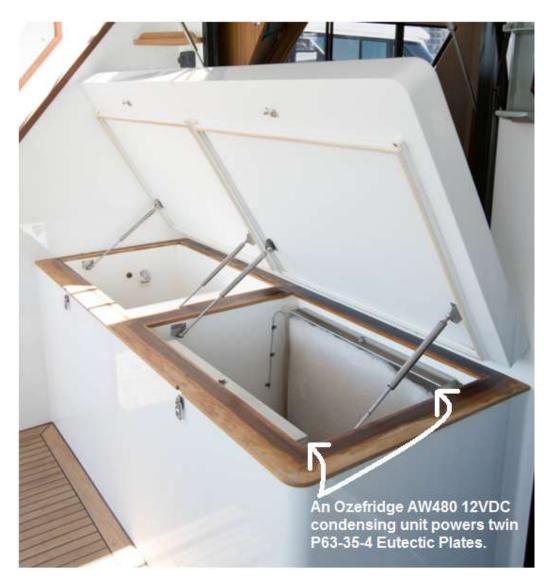

The AW490 has the operating capacity to freeze down twin 24.8" x 13.7" x 1.6" Eutectic Plates.