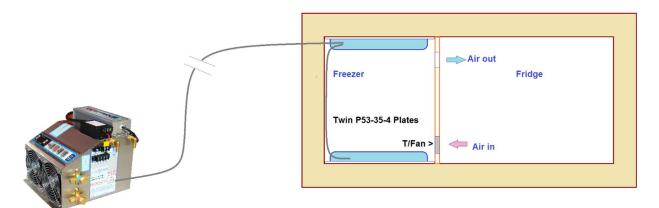

## Very popular fridge freezer twin plate package with thermos fan kit

AW480 Air / Water cooled Refrigeration Unit. 12VDC and 240VAC operation.

The remote kit now uses waterproof cable connections

Twin plates installed

The AW490 has the operating capacity to freeze down twin 24.8" x 13.7" x 1.6" Eutectic Plates.