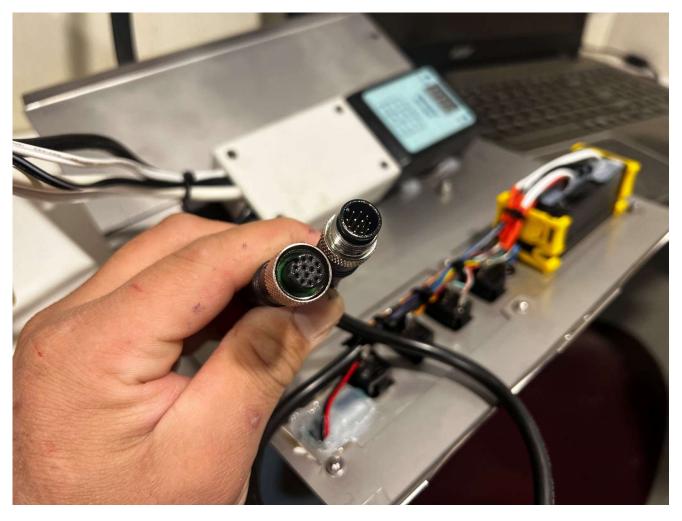

## Very popular fridge freezer twin plate package with thermos fan kit

AW480 Air / Water cooled Refrigeration Unit. 12VDC and 240VAC operation.

The remote kit now uses waterproof cable connections

Twin plates installed

Electrical assemblies like waterproof digital controllers, MDM, and sealed relay box are coupled using waterproof connections.

Fresh water recycle pump

Twin plate package. Operates as air cooled only with water automatically introduced if / when discharge temp reaches 109.4F (off at 98.6F Proper condensing management eliminates under or over condensing)