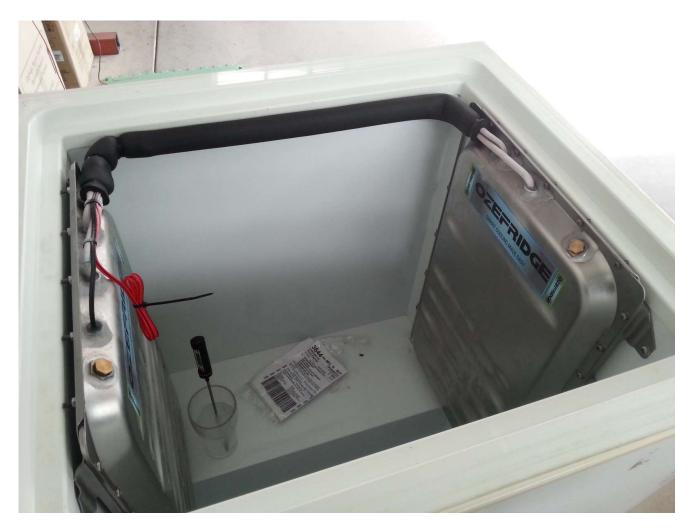

## Very popular fridge freezer twin plate package with thermos fan kit

AW480 Air / Water cooled Refrigeration Unit. 12VDC and 240VAC operation.

The remote kit now uses waterproof cable connections

Twin plates installed

The AW490 has the operating capacity to freeze down twin 24.8" x 13.7" x 1.6" Eutectic Plates.