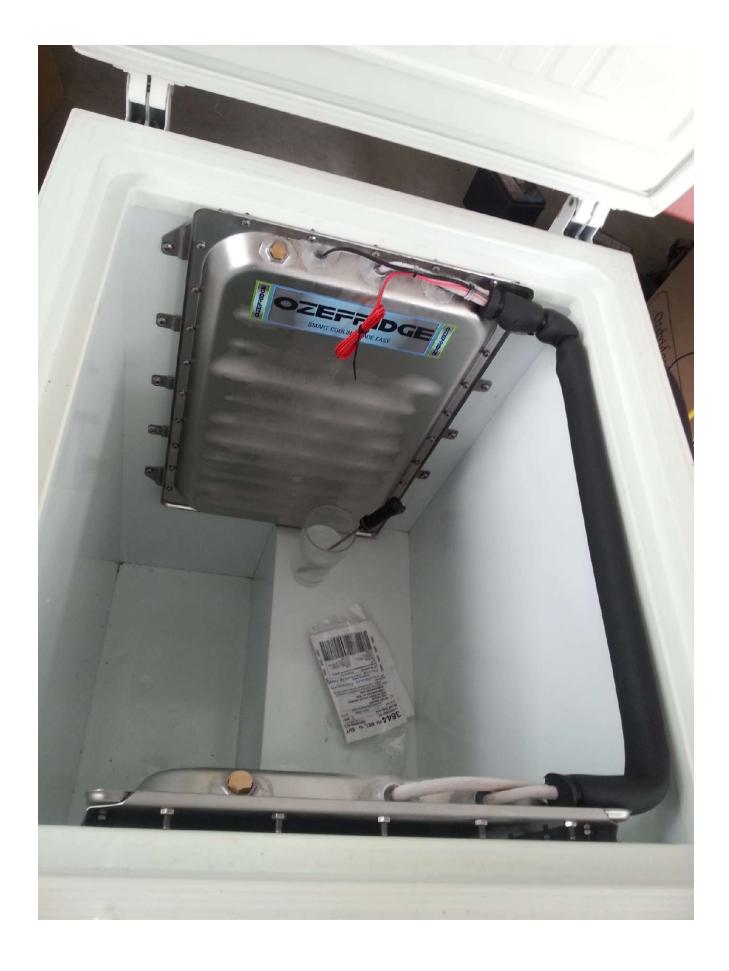

## Very popular fridge freezer twin plate package with thermos fan kit

AW480 Air / Water cooled Refrigeration Unit. 12VDC and 240VAC operation.

The remote kit now uses waterproof cable connections

Twin plates installed

The AW490 has the operating capacity to freeze down twin 24.8" x 13.7" x 1.6" Eutectic Plates.