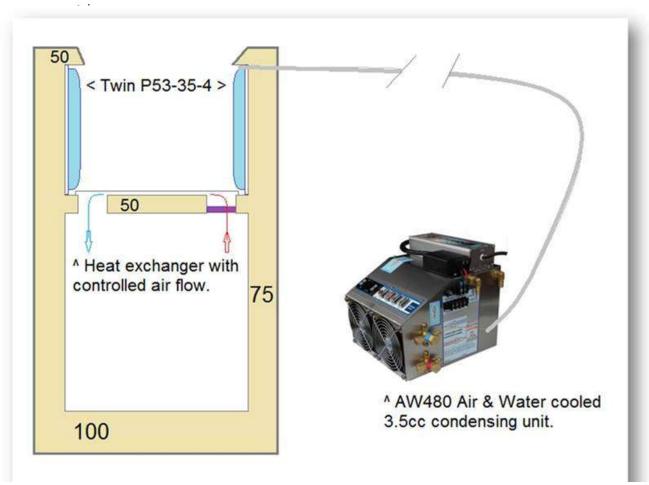

## Very popular fridge freezer twin plate package with thermos fan kit

AW480 Air / Water cooled Refrigeration Unit. 12VDC and 240VAC operation.

The remote kit now uses waterproof cable connections

Twin plates installed

The AW490 has the operating capacity to freeze down twin 24.8" x 13.7" x 1.6" Eutectic Plates.